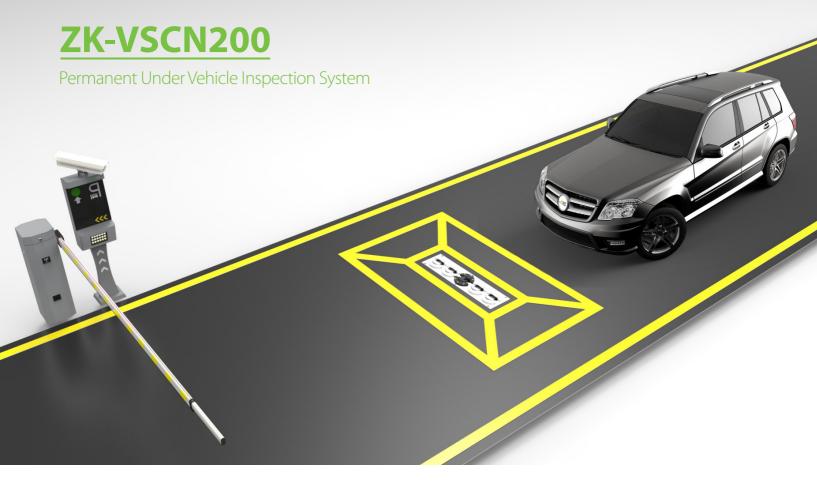

### Introduction

ZK-VSCN200 is a permanent under vehicle inspection system, is used to detect vehicle undercarriage. When the vehicle passes, system can quickly generate a high definition image of vehicle undercarriage, which will be recorded in the computer. It help operator accurately identify suspect objects attached to the underside of vehicles.

ZK-VSCN200 is a powerful tool to provide profession inspection in incoming and outgoing traffic with a few seconds. Controls are thoroughly carried out and information of the checks is stored in a structured database. This data is searchable according to time. This under vehicle inspection system greatly improves the efficiency and accuracy of security check in order to achieve a higher level of safety.

#### **Features**

- IP 68, all-weather performance
- Automatic digital line scan camera, with high-resolution color image
- Image of total vehicle undercarriage
- 50-ton axle capacity
- Advanced workstation PC
- Real-time surveillance