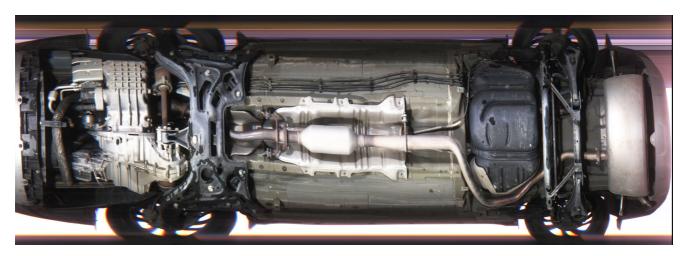

### Introduction

ZK-VSCN200 is a permanent under vehicle inspection system, is used to detect vehicle undercarriage. When the vehicle passes, system can quickly generate a high definition image of vehicle undercarriage, which will be recorded in the computer. It help operator accurately identify suspect objects attached to the underside of vehicles.

## **Image**