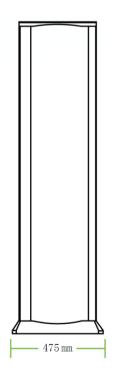

## Specification

| Power supply                  | AC100 V-240 V               |
|-------------------------------|-----------------------------|
| Working temperature           | -20°C~+50°C                 |
| Working frequency             | 4KHz—8KHz                   |
| Standard external size        | 2215mm(H)X820mm(W)X475mm(D) |
| Standard internal size        | 1990mm(H)X700mm(W)X475mm(D) |
| Package size for door panels  | 2270*560*250mm *1ctn        |
| Package size for control unit | 750*300*240 mm*1ctn         |
| Gross weight                  | 55kg                        |

### **Dimensions**