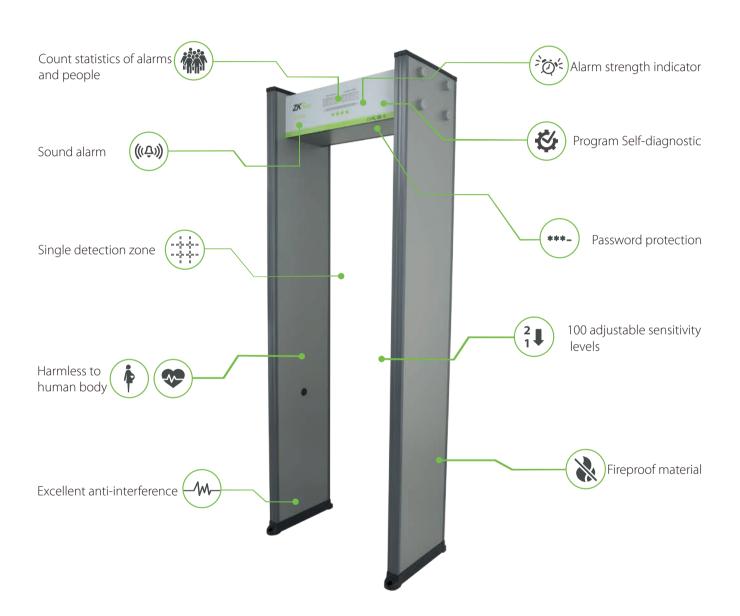

#### **Applications**

- Single detection zone
- •100 sensitivity levels
- •Counter for alarm and people
- Sound alarm