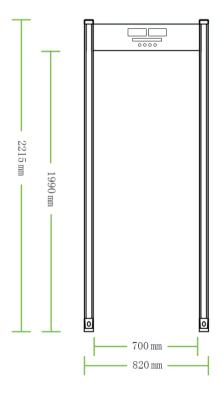

## Specification

| Power supply                  | AC100 V-240 V               |
|-------------------------------|-----------------------------|
| Working temperature           | -20°C~+50°C                 |
| Working frequency             | 4KHz—8KHz                   |
| Standard external size        | 2215mm(H)X820mm(W)X475mm(D) |
| Standard internal size        | 1990mm(H)X700mm(W)X475mm(D) |
| Package size for door panels  | 2270*560*250mm *1ctn        |
| Package size for control unit | 750*300*240 mm*1ctn         |
| Gross weight                  | 55kg                        |

### **Dimensions**