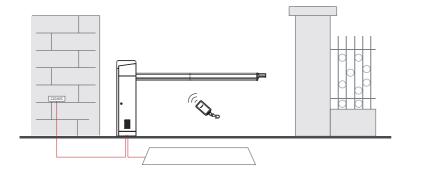

)                |
| Packing Dimensions ( $W \times D \times H$ ) | 410 * 390 * 1170 (mm) | 410*390*1170 (mm)                   | 410 * 390 * 1250 (mm)               |
| Net Weight (Without Boom)                    | 48KG                  | 48KG                                | 48KG                                |
| Gross Weight (Without Boom)                  | 62KG                  | 62KG                                | 62KG                                |

### Dimension



**Typical Installation** 

# Accessories

| Push Button Station | Siren | Photo Cell    |
|---------------------|-------|---------------|
| Remote Transmitter  | Loop  | Loop detector |

#### **Optional Functions**

Heater system Cooling system Wooden Package Controller(C3-100 or inBIO160) Boom illuminator system







ZKTECO CO., LTD. www.zkteco.com E-mail: sales@zkteco.com © Copyright 2016. ZKTECO CO., LTD. ZKTeco Logo is a registered trademark of ZKTeco or a related company. All other product and company names mentioned are used for identification purposes only and may be the trademarks of their respective owners. All specifications are subject to change without notice. All rights reserved.