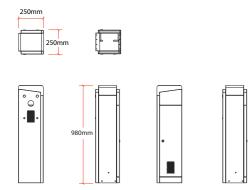

## **Specifications**

| Model No.                                    | PB1010L/R             | PB1030L/R                           | PB1060L/R                           |
|----------------------------------------------|-----------------------|-------------------------------------|-------------------------------------|
| Lane Width                                   | 3M                    | 4M, up to 4.8M with telescopic boom | 5M, up to 5.8M with telescopic boom |
| Opening / Closing Time                       | 1.8S                  | 35                                  | 6S                                  |
| Supply Voltage                               | 110V AC or 220V AC    | 110V AC or 220V AC                  | 110V AC or 220V AC                  |
| Power Consumption Max.                       | 200W                  | 200W                                | 200W                                |
| Frequency                                    | 50-60Hz               | 50-60Hz                             | 50-60Hz                             |
| Cabinet Material                             | Powder Coated Steel   | Powder Coated Steel                 | Powder Coated Steel                 |
| Boom Material                                | Aluminum Alloy        | Aluminum Alloy                      | Aluminum Alloy                      |
| Base Frame                                   | Cast Iron             | Cast Iron                           | Cast Iron                           |
| Temperature Range                            | -20°C~+60°C           | -20°C~+60°C                         | -20°C~+60°C                         |
| Humidity Range                               | ≤90%                  | ≤90%                                | ≤90%                                |
| Ingress Protection                           | IP54                  | IP54                                | IP54                                |
| Housing Dimensions ( $W \times D \times H$ ) | 250 * 250 * 980 (mm)  | 250 * 250 * 980 (mm)                | 250 * 250 * 980 (mm)                |
| Packing Dimensions ( $W \times D \times H$ ) | 410 * 390 * 1170 (mm) | 410*390*1170 (mm)                   | 410 * 390 * 1250 (mm)               |
| Net Weight (Without Boom)                    | 48KG                  | 48KG                                | 48KG                                |
| Gross Weight (Without Boom)                  | 62KG                  | 62KG                                | 62KG                                |

### Dimension

**Typical Installation** 