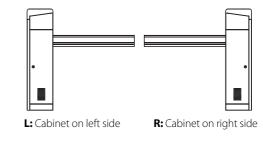

## **Specifications**

| Model No.                                    | PB1010L/R             | PB1030L/R                           | PB1060L/R                           |
|----------------------------------------------|-----------------------|-------------------------------------|-------------------------------------|
| Lane Width                                   | 3M                    | 4M, up to 4.8M with telescopic boom | 5M, up to 5.8M with telescopic boom |
| Opening / Closing Time                       | 1.8S                  | 35                                  | 6S                                  |
| Supply Voltage                               | 110V AC or 220V AC    | 110V AC or 220V AC                  | 110V AC or 220V AC                  |
| Power Consumption Max.                       | 200W                  | 200W                                | 200W                                |
| Frequency                                    | 50-60Hz               | 50-60Hz                             | 50-60Hz                             |
| Cabinet Material                             | Powder Coated Steel   | Powder Coated Steel                 | Powder Coated Steel                 |
| Boom Material                                | Aluminum Alloy        | Aluminum Alloy                      | Aluminum Alloy                      |
| Base Frame                                   | Cast Iron             | Cast Iron                           | Cast Iron                           |
| Temperature Range                            | -20°C~+60°C           | -20°C~+60°C                         | -20°C~+60°C                         |
| Humidity Range                               | ≤90%                  | ≤90%                                | ≤90%                                |
| Ingress Protection                           | IP54                  | IP54                                | IP54                                |
| Housing Dimensions ( $W \times D \times H$ ) | 250 * 250 * 980 (mm)  | 250 * 250 * 980 (mm)                | 250 * 250 * 980 (mm)                |
| Packing Dimensions ( $W \times D \times H$ ) | 410 * 390 * 1170 (mm) | 410*390*1170 (mm)                   | 410 * 390 * 1250 (mm)               |
| Net Weight (Without Boom)                    | 48KG                  | 48KG                                | 48KG                                |
| Gross Weight (Without Boom)                  | 62KG                  | 62KG                                | 62KG                                |