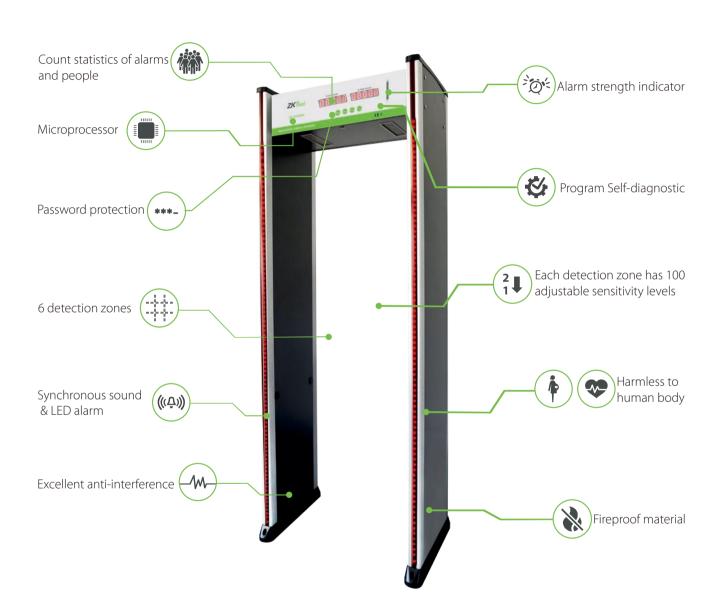

#### **Applications**

- •6 detection zones
- •100 sensitivity levels
- LED display
- •Counter for alarm and people
- •Synchronous sound & LED alarm