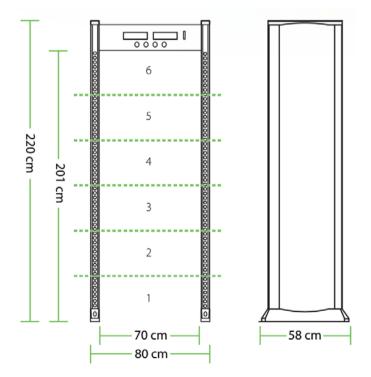

# Specification

| Power supply                  | AC100 V-240 V               |
|-------------------------------|-----------------------------|
| Working temperature           | -20°C~+50°C                 |
| Working frequency             | 4KHz—8KHz                   |
| Standard external size        | 2200mm(H)X800mm(W)X580mm(D) |
| Standard internal size        | 2010mm(H)X700mm(W)X500mm(D) |
| Package size for door panels  | 2260*650*260mm *1ctn        |
| Package size for control unit | 780*390*250 mm*1ctn         |
| Gross weight                  | 70kg                        |

### **Dimensions**