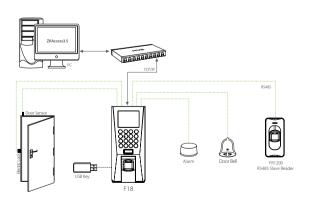

### Configuration

ZKTeco Inc. www.zkteco.com E-mail: sales@zkteco.com

#### Easy Installation and Connectivity

 Wiegand input & output
Network interface by TCP/IP or RS485

- Full Access Control FeaturesWebserver
- Anti-passback
- Access control interface for 3rd party electric lock, door sensor, exit button, alarm and doorbell