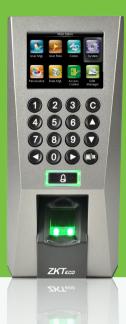

## **F**18 Fingerprint Standalone Access Control

F18 is an innovative biometric fingerprint reader for access control application. With high-performance firmware functions and compact design, it has become one of ZKTeco's most popular devices. It is applied with ZKTeco's latest firmware with user-friendly UI and flexible user privilege settings for multi-level management. The new hardware platform uses ZMM210 core-board with 1.2Ghz CPU. With optimization of both hardware platform and firmware, the new f18 is able to verify fingerprints with even higher efficiency. The device offers flexibility of both standalone installation and installation with any third-party access control panels which support standard Wiegand signal. TCP/IP and RS485 are also available which enable F18 to be applied in different network.

#### TFT Color Screen

- Audio-visual indication for acceptance and rejection of valid/invalid fingerprints
- More simple and convenient operation

#### Slim and Elegant Design

Streamlined and slim design for narrow spaces

#### New Firmware

 Adopts new firmware which optimizes various functions and supports flexible user privilege setting for multi-level management